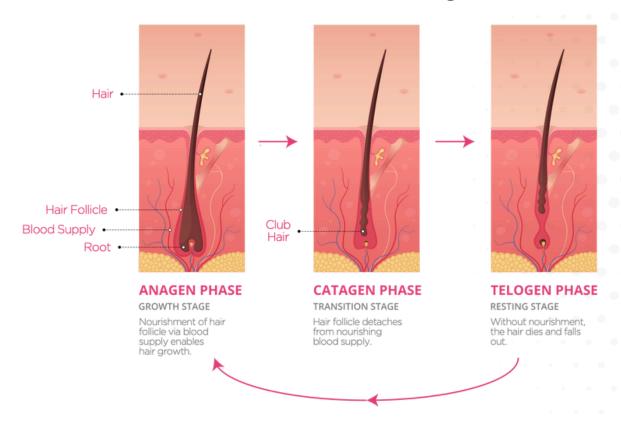

### HOW DOES **EPILFREE WORK?**

Every human being has 5 million hair follicles on their body, no matter their race, age or size!

|   | it talgets hall follicles actively growing in the Ahagen Fhase.                                                                                          |
|---|----------------------------------------------------------------------------------------------------------------------------------------------------------|
| 0 | It does not work during the Catagen and Telogen Phases.                                                                                                  |
| 0 | The Anagen Phase is when the hair follicle is alive, with oxygen and blood.                                                                              |
| 0 | After the treatment, the removed Anagen hair follicles will never function again.                                                                        |
| 0 | Hair growth cycles vary among individuals and body areas.                                                                                                |
| 0 | The goal is to wait on the cycles of hair to reduce as they go through the phases                                                                        |
| 0 | During the first treatment, it stops cell duplication of the live Anagen hair follicle.                                                                  |
| 0 | Subsequent treatments target untreated hair visible during the treatment.                                                                                |
| 0 | Facial treatment intervals of 14 days are suggested.                                                                                                     |
| 0 | Intimate and Body treatment intervals of 21 days are suggested.                                                                                          |
| 0 | These intervals will optimize results and help reduce the number of treatments.                                                                          |
| 0 | The average number of treatments required is 12 or more.                                                                                                 |
| 0 | Some individuals may require more depending on hormones and other factors.                                                                               |
| 0 | After hair removal, the Activator is applied immediately to the treated area.                                                                            |
| 0 | This opens up the hair follicle 4 times its original size preparing it for the Toner.                                                                    |
| 0 | The Activator needs to be timed for 5 minutes before applying the Toner.                                                                                 |
| 0 | To assist with larger areas, the Activator holds the follicle open for 25 minutes, this allows time to complete the treatment before applying the Toner. |
| O | The treated area should be left undisturbed for a minimum of six hours.                                                                                  |

### HAIR GROWTH CYCLE AND EPILFREE

Epilfree only works on the hair follicle in the Anagen Phase.

A consistent treatment routine is required of either two-week intervals or threeweek intervals as determined by your professional. The reduction happens over a period of time as the Anagen hair cycles in.