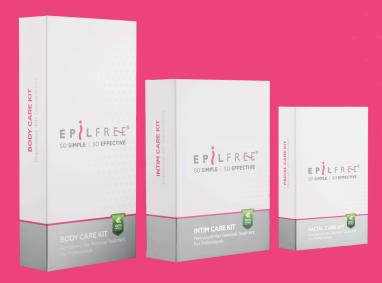

#### WHAT ARE THE EPILFREE KITS?

Facial Care Kit | Intim Care Kit | Body Care Kit

- O The active ingredients are specifically formulated for the skin type in the areas.
- O The skin and hair types are different in each area.
- O The pump and nozzle size varies on each individual kit.
- O It is based on the amount of product needed for each treated area.
- O These kits are specifically designed for use on the areas they are formulated for.
- O Using the incorrect Epilfree Kit will give your clients inferior results.

#### EPILFREE'S FACIAL CARE KIT

Upper Lip | Brows | Chin | Nose | Ears | Sideburns | Full Face

- O Specifically formulated for the type of skin on the facial areas.
- O These areas are a different type of skin than the intimate and body areas.
- O It permanently reduces unwanted hair without laser with no contraindications.
- The ingredients soften coarse, whisker type hair as well as vellus facial hair.
- Works on all skin types and hair colours including blonde, red and grey.
- O It is effective on all skin colours with no chance of hyperpigmentation.
- The active ingredient concentration is lower due to the sensitive facial skin.
- O Hormonal issues in women can be treated with great success.
- Using the incorrect Epilfree Kit will give your clients inferior results.

#### EPILFREE'S INTIM CARE KIT

UnderArms | Bikini Sides | Brazilian | Hollywood | Stomach Line

- O Specifically formulated for the intimate areas of the body.
- O These areas are a different type of skin than other parts of the body.
- O It permanently reduces unwanted hair without laser with no contraindications.
- O The ingredients soften thick, coarse hair and reduce ingrown hairs.
- It works on all hair colours including blonde, red and grey.
- It is effective on all skin colours with no chance of hyperpigmentation.
- O The active ingredient concentration is higher due to the skin thickness.
- O Using the incorrect Epilfree Kit will give your clients inferior results.

#### EPILFREE'S BODY CARE KIT

Arms | Legs | Chest | Stomach | Back

- O Specifically formulated for the type of skin on the body areas.
- O These areas are a different type of skin than the face and intimate areas.
- O It permanently reduces unwanted hair without laser with no contraindications.
- The ingredients soften the hair and reduce ingrown hairs.
- It works on all skin types and hair colours including, blonde, red and grey.
- lt is effective on all skin colours with no chance of hyperpigmentation.
- The active ingredient concentration is more dense for the body skin.
- Using the incorrect Epilfree Kit will give your clients inferior results.