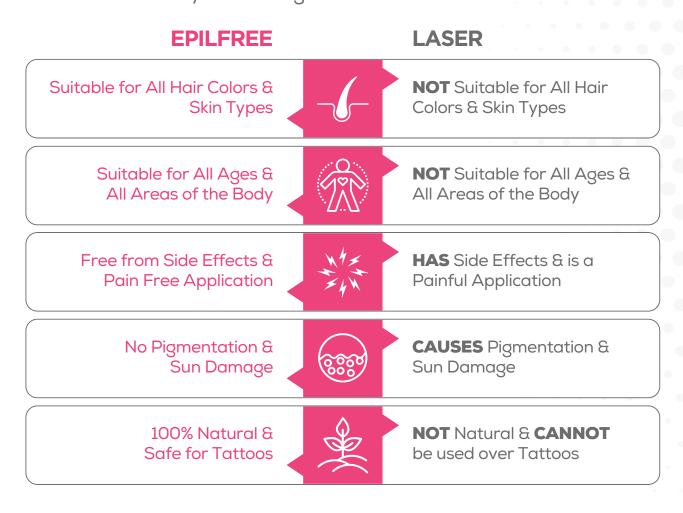

#### LET'S COMPARE EPILFREE VS. LASER

Epilfree doesn't stand in competition with laser; rather, it complements laser treatments by addressing their inherent limitations.

#### EPILFREE VERSUS LASER HAIR REMOVAL

Epilfree offers a 100% natural, cost-effective alternative to laser hair removal, working on all skin and hair types without the risk of pigmentation or the need for expensive equipment.

- Epilfree offers comparable results to laser hair removal and is suitable for clients with red, blonde or grey hair, tattoos, providing a pain-free solution.
- It is safe for all skin types and made from 100% natural ingredients, unlike laser treatments, ensuring no risk of skin damage or scarring.
- By halting cell duplication in the follicle, Epilfree effectively works on all hair types and colours.
- Epilfree treatments carry no risk of pigmentation or sun damage to the skin or affected areas.
- Suitable for individuals of all ages, Epilfree can be used with potential maintenance required after hormonal changes.
- The treatment is pain-free, time-efficient, and includes soothing post-epilation ingredients, ensuring no side effects.
- Epilfree can be safely applied over tattoos without altering their colour or pigment, effectively targeting the hair follicle.